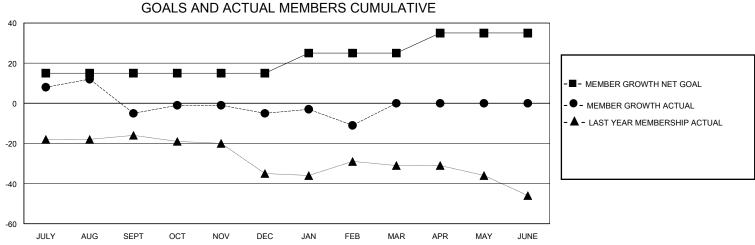

## District 7 O

Results as of: 2/29/2024

| GMT:                  |               |           | GMT CA        |                       |                         |                         |                                                    |  |
|-----------------------|---------------|-----------|---------------|-----------------------|-------------------------|-------------------------|----------------------------------------------------|--|
| Clubs                 |               |           |               | Members               |                         |                         |                                                    |  |
| RESULTS FOR 2023-2024 |               |           |               | RESULTS FOR 2023-2024 |                         |                         |                                                    |  |
| QUARTER               | NEW CLUB GOAL | NEW CLUBS | DROPPED CLUBS | QUARTER MEN           | MBER GROWTH NET<br>GOAL | MEMBER GROWTH<br>ACTUAL | DROPPED<br>MEMBERS ACTUAL<br>(including transfers) |  |
| JULY/AUG/SEPT         | 0             | 0         | 2             | JULY/AUG/SEPT         | 15                      | 22                      | 25                                                 |  |
| OCT/NOV/DEC           | 1             | 0         | 0             | OCT/NOV/DEC           | 0                       | 6                       | 5                                                  |  |
| JAN/FEB/MAR           | 0             | 0         | 0             | JAN/FEB/MAR           | 10                      | 3                       | 9                                                  |  |
| APR/MAY/JUNE          | 0             | 0         | 0             | APR/MAY/JUNE          | 10                      | 0                       | 0                                                  |  |