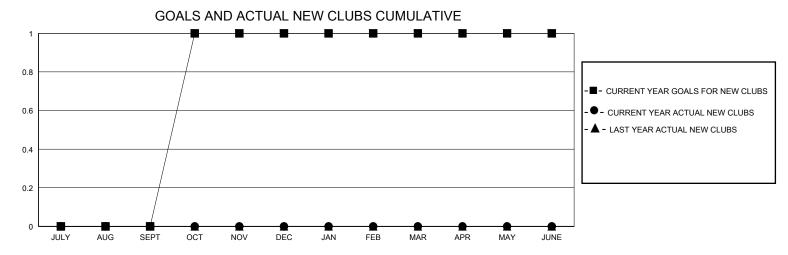

## District 7 O

Results as of: 2/29/2024

| GMT:                  |               |           | GMT CA        |                       |                         |                         |                                                    |  |
|-----------------------|---------------|-----------|---------------|-----------------------|-------------------------|-------------------------|----------------------------------------------------|--|
| Clubs                 |               |           |               | Members               |                         |                         |                                                    |  |
| RESULTS FOR 2023-2024 |               |           |               | RESULTS FOR 2023-2024 |                         |                         |                                                    |  |
| QUARTER               | NEW CLUB GOAL | NEW CLUBS | DROPPED CLUBS | QUARTER MEN           | MBER GROWTH NET<br>GOAL | MEMBER GROWTH<br>ACTUAL | DROPPED<br>MEMBERS ACTUAL<br>(including transfers) |  |
| JULY/AUG/SEPT         | 0             | 0         | 2             | JULY/AUG/SEPT         | 15                      | 22                      | 25                                                 |  |
| OCT/NOV/DEC           | 1             | 0         | 0             | OCT/NOV/DEC           | 0                       | 6                       | 5                                                  |  |
| JAN/FEB/MAR           | 0             | 0         | 0             | JAN/FEB/MAR           | 10                      | 3                       | 9                                                  |  |
| APR/MAY/JUNE          | 0             | 0         | 0             | APR/MAY/JUNE          | 10                      | 0                       | 0                                                  |  |